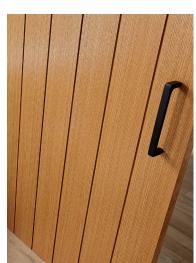

# TMP Series Plank Door Collection

Create a contemporary version of this ageless design. Vertical planks with our ¼" kerf cut bring rich definition to modern design.

- Three kerf cut reveal options
- Choose from standard or wide plank spacing
- Made to order in sizes up to 4'×10' in both wood or MDF

TMP1000 Modern Plank Barn Door in Rift Sawn White Oak with Honey Finish and ¼" Kerf Cut Reveal