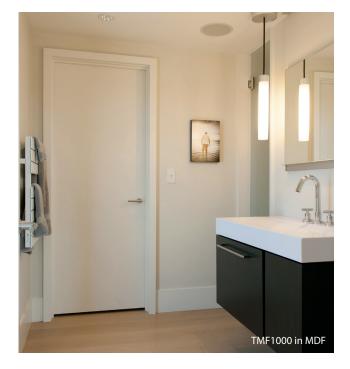

## **MDF Flush Doors**

- Highest quality, super-refined MDF creates a smooth paintable surface.
- A highly engineered core provides stability for the door while the patented Wedge Edge<sup>®</sup> provides a secure mount for hardware.
- Made to order in sizes up to  $4' \times 10'$ .

Accent on Simplicity MDF flush doors feature four additional door styles that add subtle flourishes.