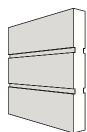

### TMP Series Door Styles

### **Reveal Options**

TMP Series modern plank doors are available with the following reveal options:

Creates a more subtle line MDF Only

For a bold, strong line MDF Only

# TMP Series Plank Door Collection

Create a contemporary version of this ageless design. Vertical planks with our ¼" kerf cut bring rich definition to modern design.

- Three kerf cut reveal options
- Choose from standard or wide plank spacing
- Made to order in sizes up to 4'×10' in both wood or MDF

TMP1000 Modern Plank Barn Door in Rift Sawn White Oak with Honey Finish and ¼" Kerf Cut Reveal