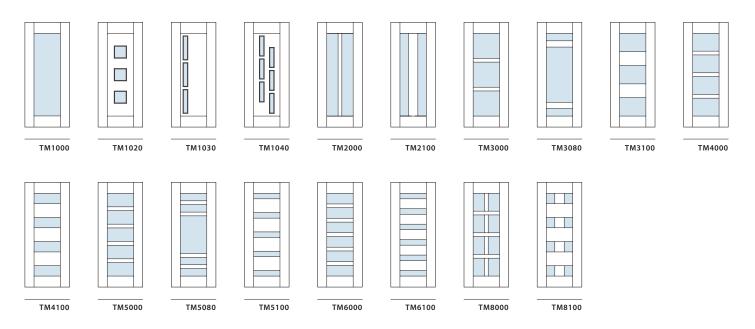

DOOR COLLECTIONS: TMF SERIES DOORS

# **TM Series Door Collection**

The Tru&Modern<sup>™</sup> (TM) Door Collection consists of over 100 contemporary door styles. A modern take on classic stile and rail door construction. Clean, strong lines. Custom design options. Bold accents. This collection radically alters the concept of what a door can bring to today's modern and contemporary interiors.

- Radius & kerf cut reveal options
- Glass, metal and leather insert options
- Made to order in sizes up to 4' × 10'