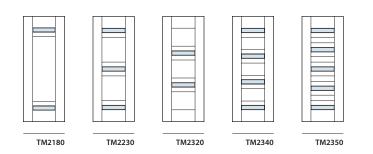

wo profile options to frame your desigred insert.



Square Stick (SS) Compression Fit Compression fitting not available for leather or metal inserts. Glass cannot be replaced on compression fit doors.



**Square Stick (SS) Sash** Square Stick sash not available on MDF or wood used as a panel insert. Use One Step (OS) sticking to match Square Stick (SS) sash around panel inserts.



#### Modern Kerf Door Styles



**Note:** Door styles are shown with a wide kerf configuration (which mimics the appearance of a traditional stile). Also available are narrow, ultra narrow and asymmetrical configurations.

## **Reveal Options**

TM Series modern kerf door designs are available with the follow kerf reveals.



1/4" Kerf Cut Reveal





1/2" Kerf Cut Reveal MDF Only



Modern Panel Door Styles



**Note:** Door styles are shown with the new modern wide stile. Shaded panels indicate an insert option: leather, metal, glass, resin or a flat MDF or wood panel.

# Profile Options

TM Series modern panel designs are available with two profile options to frame your desired insert:



**Square Stick (SS) Compression Fit** Compression fitting not available for leather or metal inserts. Glass cannot be replaced on compression fit doors.



#### Square Stick (SS) Sash

Square Stick sash not available on MDF or wood used as a panel insert. Use One Step (OS) sticking to match Square Stick (SS) sash around panel inserts.







# Profile Options

TMUN Series modern panel designs are available with two profile options to frame your desired insert:



#### Square Stick (SS) Compression Fit

Comp