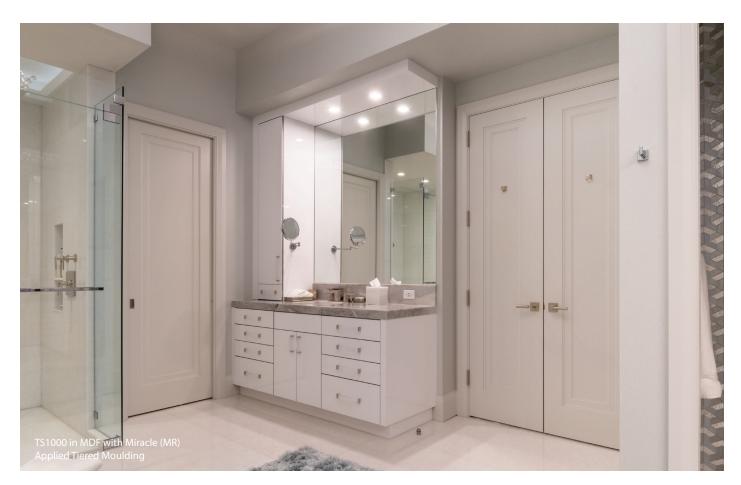

## **Tiered Mouldings**

Create a sophisticated look from even the simplest door. Combine one of our TS Series panel door styles with your choice of applied tiered moulding to add instant impact and contemporary appeal. Tiered mouldings are available for door styles with rectangular panels and look best on styles with fewer panels.

Avant

Evoke

Cove

Linea

Empire

Miracle