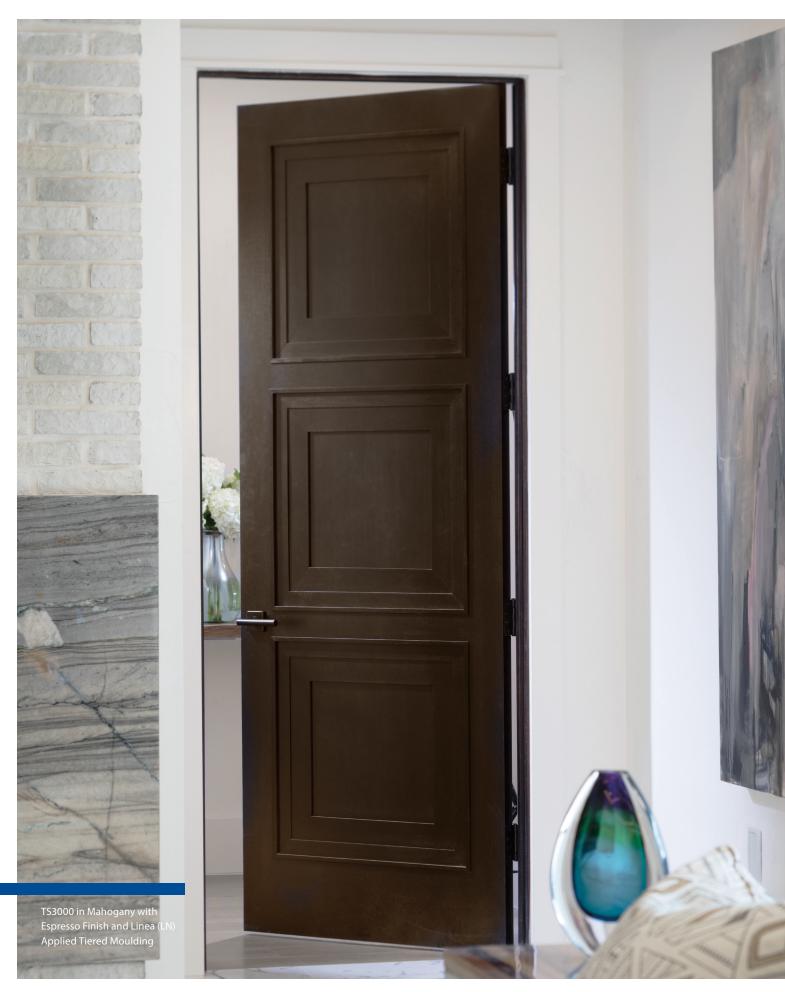

## **Tiered Mouldings**

Create a sophisticated look from even the simplest door. Combine one of our TS Series panel door styles with your choice of applied tiered moulding to add instant impact and contemporary appeal. Tiered mouldings are available for door styles with rectangular panels and look best on styles with fewer panels.

Avant

Evoke

Cove

Linea

Empire

Miracle