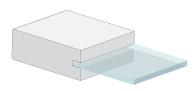

## Profile Options

TM Series modern adaptation designs come standard with two profile options to frame your desigred insert.

Square Stick (SS) Compression Fit Compression fitting not available for leather or metal inserts. Glass cannot be replaced on compression fit doors.

**Square Stick (SS) Sash** Square Stick sash not available on MDF or wood used as a panel insert. Use One Step (OS) sticking to match Square Stick (SS) sash around panel inserts.

# Profile Options

TM Series modern panel designs are available with two profile options to frame your desired insert:

**Square Stick (SS) Compression Fit** Compression fitting not available for leather or metal inserts. Glass cannot be replaced on compression fit doors.

#### Square Stick (SS) Sash

Square Stick sash not available on MDF or wood used as a panel insert. Use One Step (OS) sticking to match Square Stick (SS) sash around panel inserts.