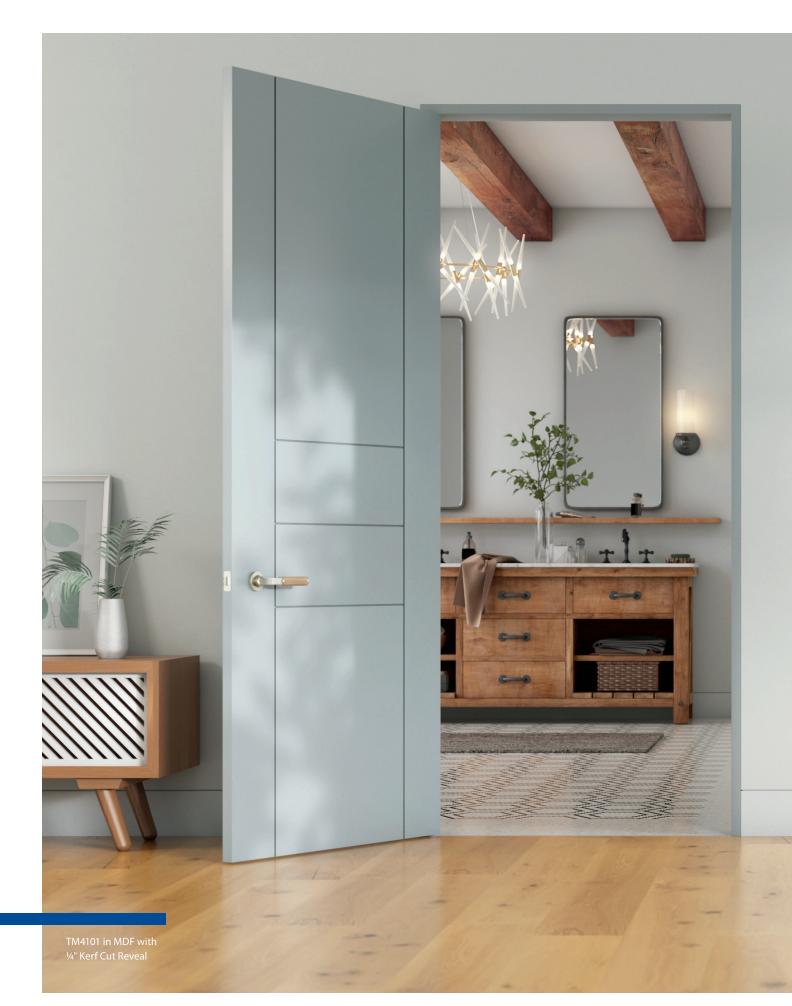

# **SLEEK YET SOULFUL**

The flush walnut doors with casing-less jambs define subtle sophistication with these luxurious side-by-side entrances to the master bath and closet.

#### Achieve the Look

Modern is all about distinctive details and they don't stop at the door. TruStile offers a modern jamb system to match the species and finish of your door. Concealed hinges are available with everything fully prepped at the factory.