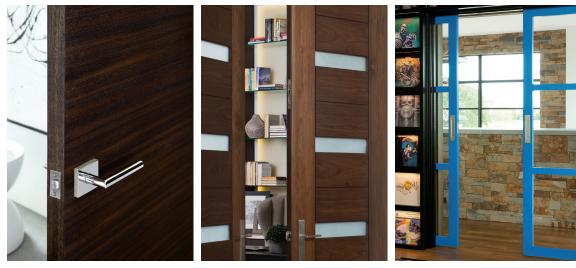

# **TM Series Door Collection**

The Tru&Modern<sup>™</sup> (TM) Door Collection consists of over 100 contemporary door styles. A modern take on classic stile and rail door construction. Clean, strong lines. Custom design options. Bold accents. This collection radically alters the concept of what a door can bring to today's modern and contemporary interiors.

- Radius & kerf cut reveal options
- Glass, metal and leather insert options
- Made to order in sizes up to 4' × 10'