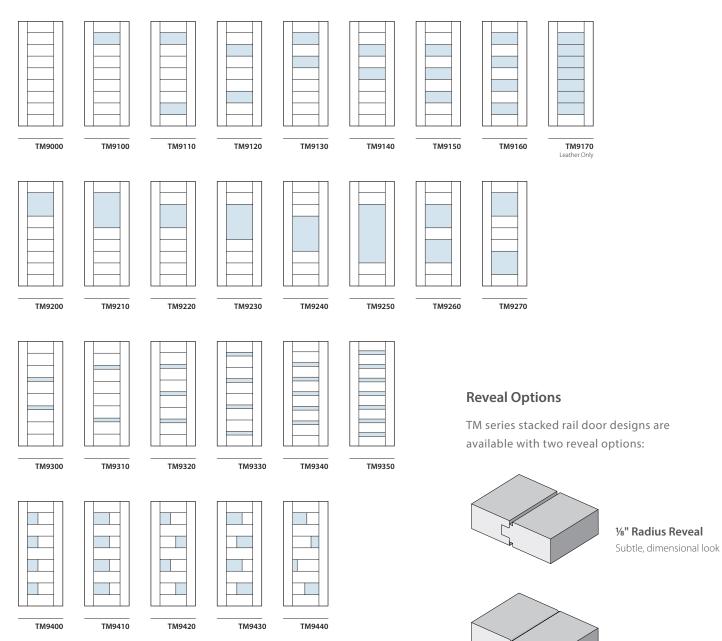

### 9-Rail Stacked Rail Door Styles

**¼" Kerf Cut Reveal** Bold, sharp lines

### 13-Rail Stacked Rail Door Styles

#### **Modern Adaptation Door Styles**

**Note:** Door styles are shown with the new modern wide stile. Shaded panels indicate an insert option: leather, metal, glass, resin or a flat MDF or wood panel.

## Profile Options

TM Series modern adaptation designs come standard with two profile options to frame your desigred insert.

Square Stick (SS) Compression Fit Compression fitting not available for leather or metal inserts. Glass cannot be replaced on compression fit doors.

**Square Stick (SS) Sash** Square Stick sash not available on MDF or wood used as a panel insert. Use One Step (OS) sticking to match Square Stick (SS) sash around panel inserts.

## **Reveal Options**

TM Series modern kerf door designs are available with the follow kerf reveals.

1/4" Kerf Cut Reveal

1/2" Kerf Cut Reveal MDF Only

Modern Panel Door Styles

**Note:** Door styles are shown with the new modern wide stile. Shaded panels indicate an insert option: leather, metal, glass, resin or a flat MDF or wood panel.