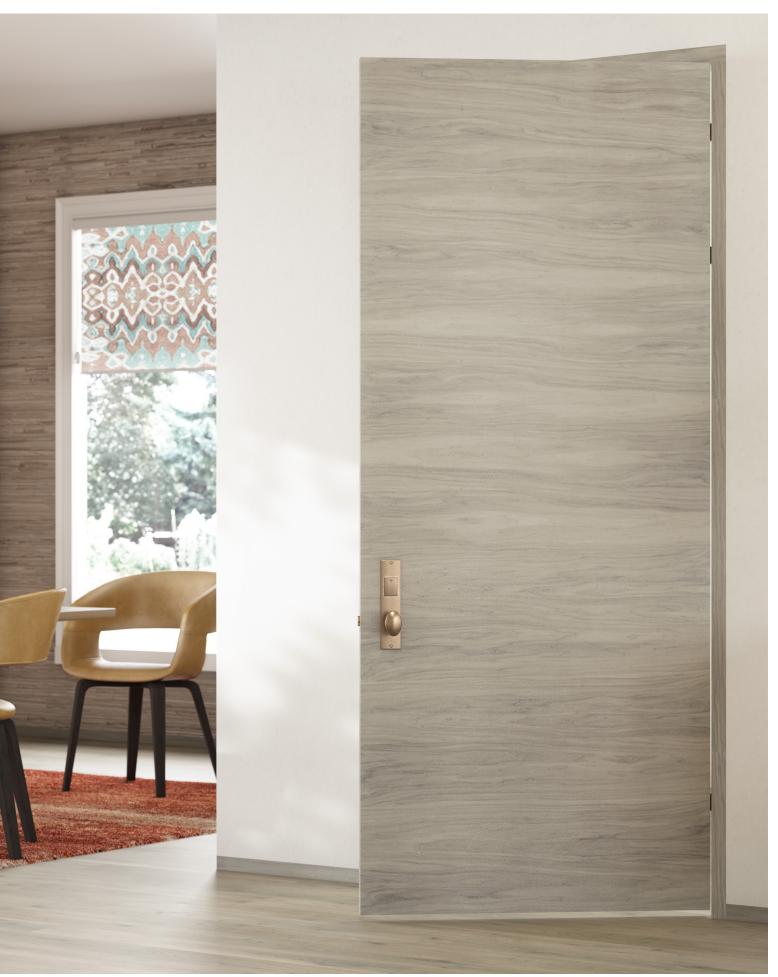

### **Fresh New Stains**

TruStile introduced three beautiful new stain options to bring the latest on-trend wood finishes to your home.

View our complete selection of stain options on our website.

For White Oak: Choose rift sawn, plain sawn or quarter sawn. All shown on plain sawn.

TMF1000 in Walnut with Bleached Finish