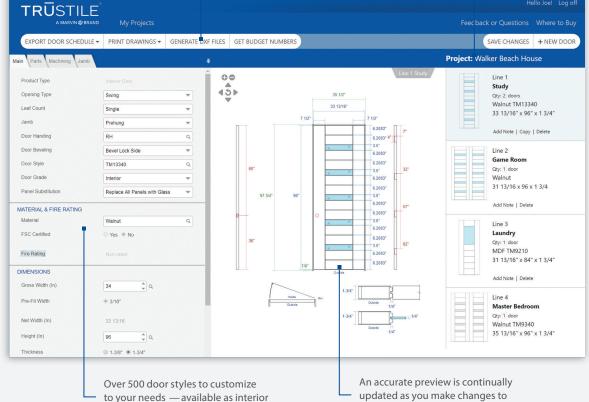

# Door Design Tool

#### Configure multiple doors and organize them by project

TruStile's exclusive web-based software allows you to design your own door package. Specify the height, width and location of all components within a door.

Export door schedules, drawings or CAD files to import into your plans  Create multiple doors and organize them by project

or exterior, pre-hung units or slabs.

# Share Your Project with Other Apps

your door design.

Door Design Tool projects can be exported as a door schedule that opens directly in Microsoft<sup>®</sup> Excel, as a PDF of drawings or CAD models to import directly into your plans.