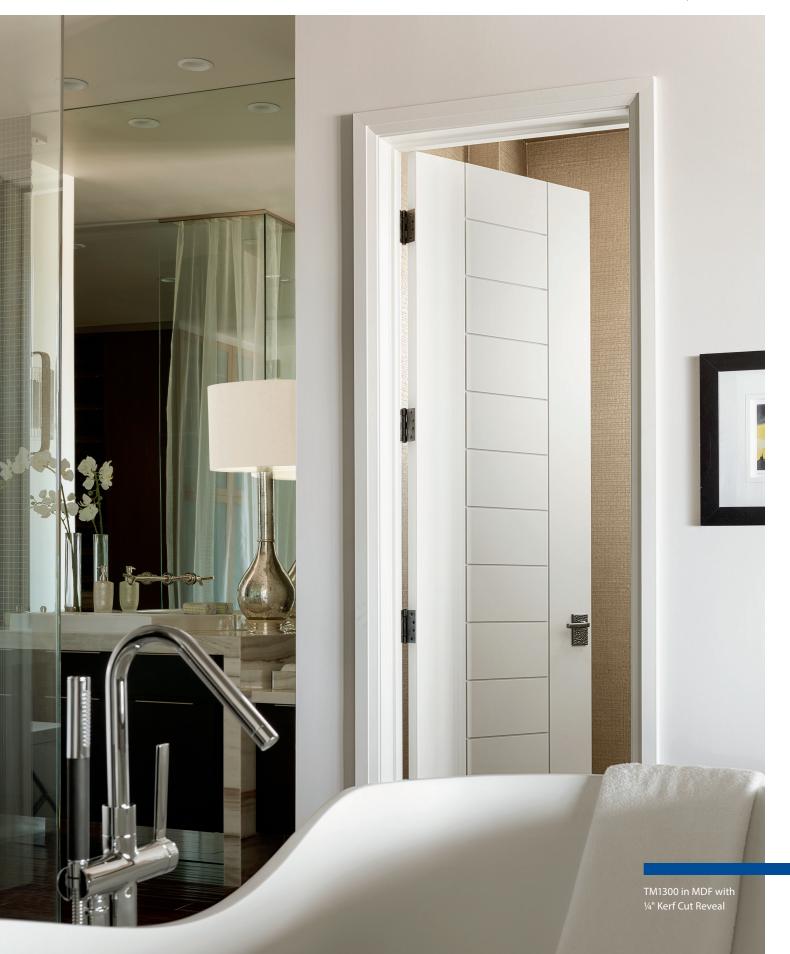

# **TM Series Door Collection**

The Tru&Modern<sup>™</sup> (TM) Door Collection consists of over 100 contemporary door styles. A modern take on classic stile and rail door construction. Clean, strong lines. Custom design options. Bold accents. This collection radically alters the concept of what a door can bring to today's modern and contemporary interiors.

- Radius & kerf cut reveal options
- Glass, metal and leather insert options
- Made to order in sizes up to 4' × 10'