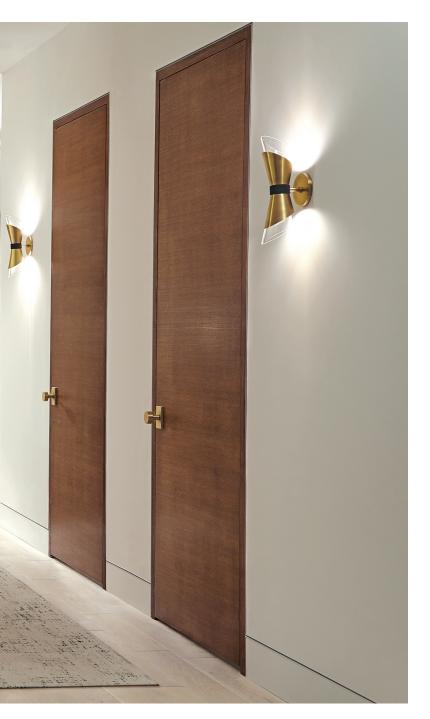

# **SLEEK YET SOULFUL**

The flush walnut doors with casing-less jambs define subtle sophistication with these luxurious side-by-side entrances to the master bath and closet.