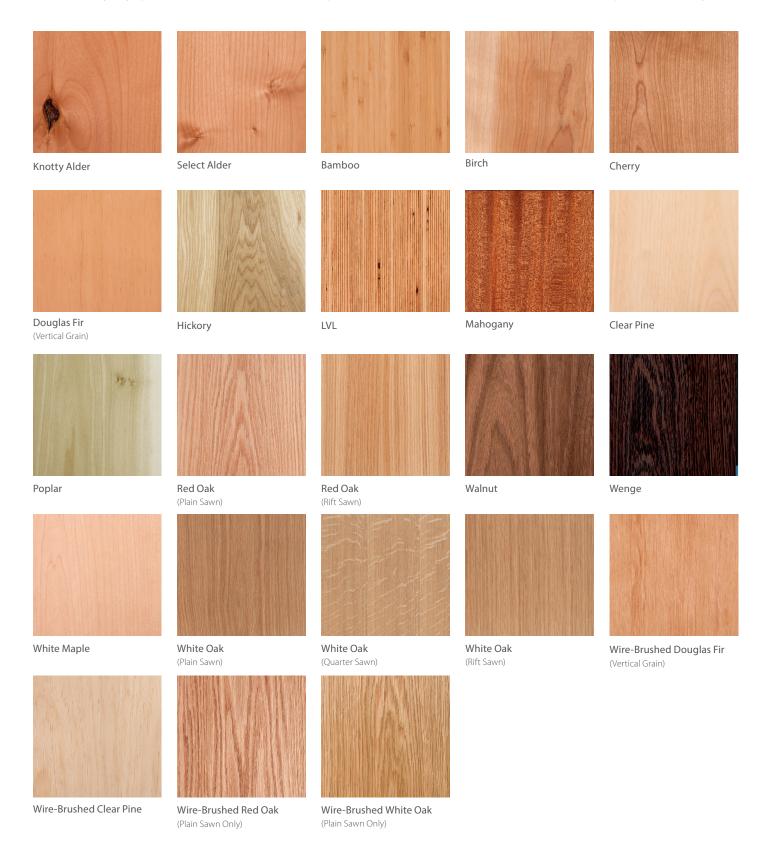

# **Wood Species**

TruStile offers the broadest selection of wood species on the market. Choose from our standard selections below, or custom order virtually any species. All of our standard wood species are available FSC<sup>®</sup> certified which ensures responsible forestry.