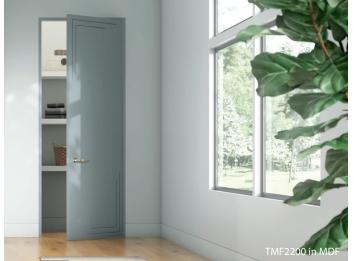

#### CUSTOM RESIDENTIAL FLUSH DOORS

# **BEAUTIFULLY SIMPLE**

All other flush doors just don't deliver the refinement required for today's modern interior. TruStile flush wood doors feature <sup>1</sup>/16" thick hand-selected veneers, precision-matched to optimize the beautiful character found across each species of natural wood.

- Hand-matched <sup>1</sup>/16" veneers are available in both horizontal and vertical grain
- A highly engineered core provides stability for the door while the matching hardwood edge provides a beautiful finish
- Made to order in sizes up to  $4' \times 10'$
- Available in over 15 standard species as well as paint-grade MDF

TMF1000 Flush Door in Plain Sawn White Oak with Grey Mist Finish and Matching Casing-Less Jamb