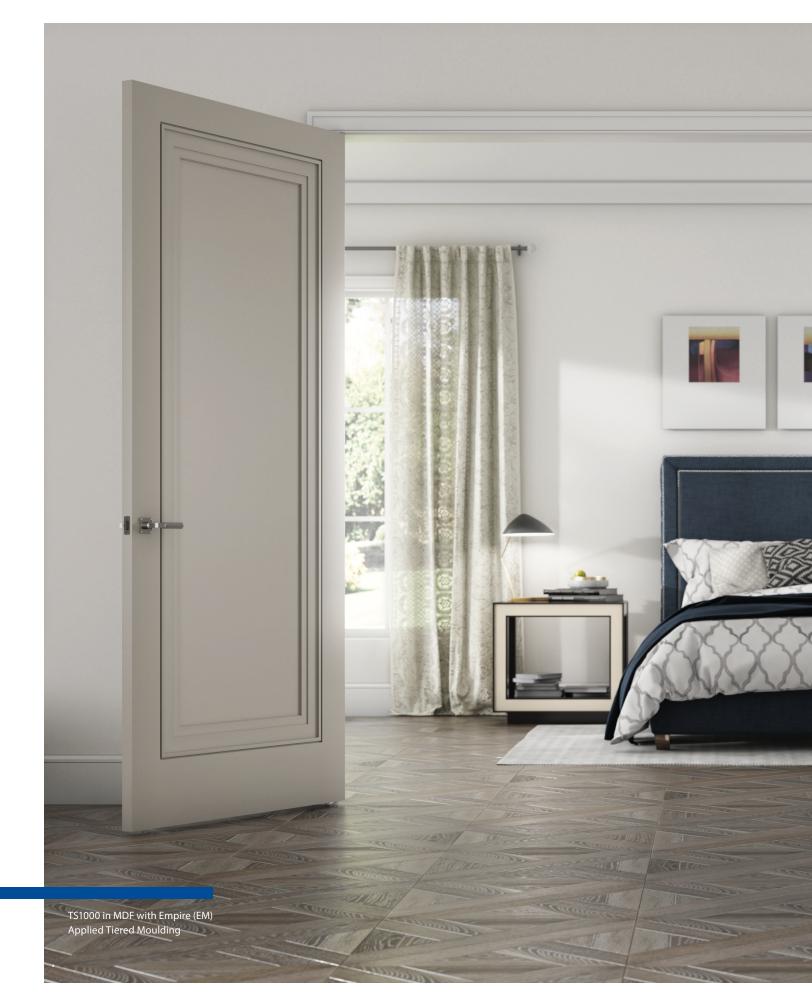

## **Tiered Mouldings**

Create a sophisticated look from even the simplest door. Combine one of our TS Series panel door styles with your choice of applied tiered moulding to add instant impact and contemporary appeal. Tiered mouldings are available for door styles with rectangular panels and look best on styles with fewer panels.

Avant

Evoke

Cove

Linea

Empire

Miracle