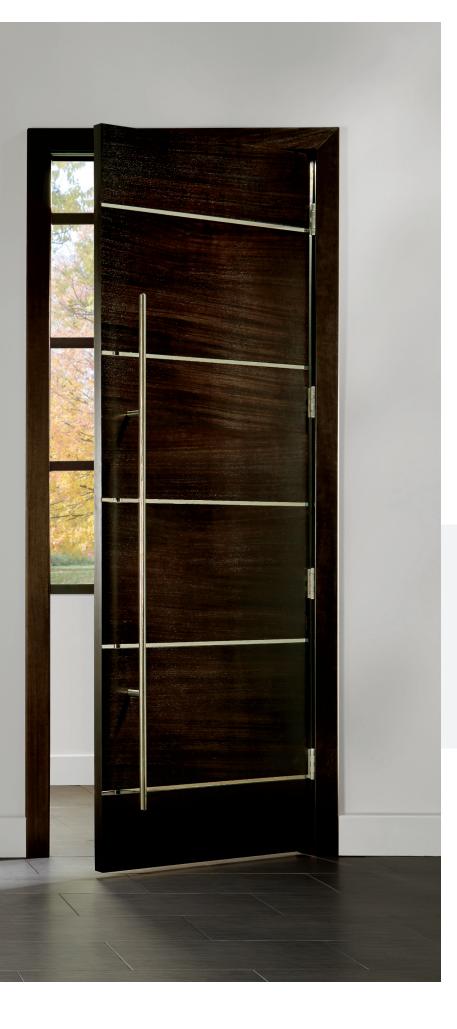

# TMIR Series Door Collection

Modern architecture demands exacting specifications. The Tru&Modern Infinite Rail Series brings a luxurious level of sophistication with kerf cuts or metal inlays that traverse the complete width of the door.

- Features kerf cut reveals and stainless steel inlays
- Select either MDF or one of our many standard wood species
- Made to order in sizes up to 4' × 10'