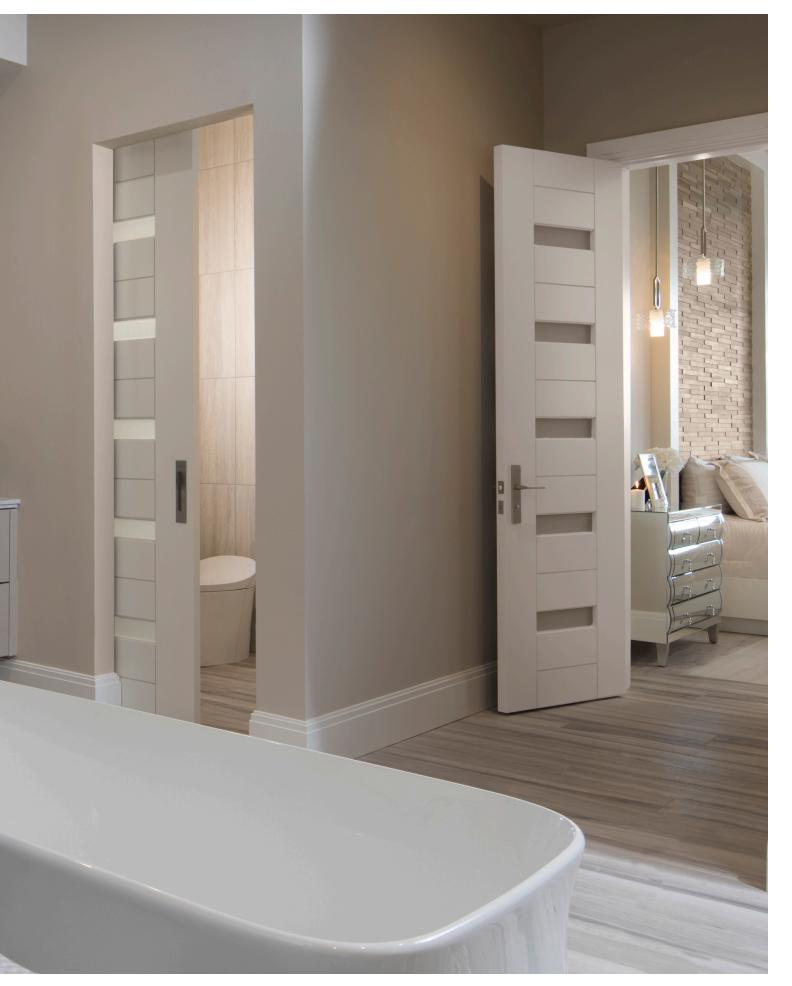

#### THE MODERN BEDROOM

# **SLEEK YET SOULFUL**

The flush walnut doors with casing-less jambs define subtle sophistication with these luxurious side-by-side entrances to the master bath and closet.

#### Achieve the Look

Modern is all about distinctive details and they don't stop at the door. TruStile offers a modern jamb system to match the species and finish of your door. Concealed hinges are available with everything fully prepped at the factory.