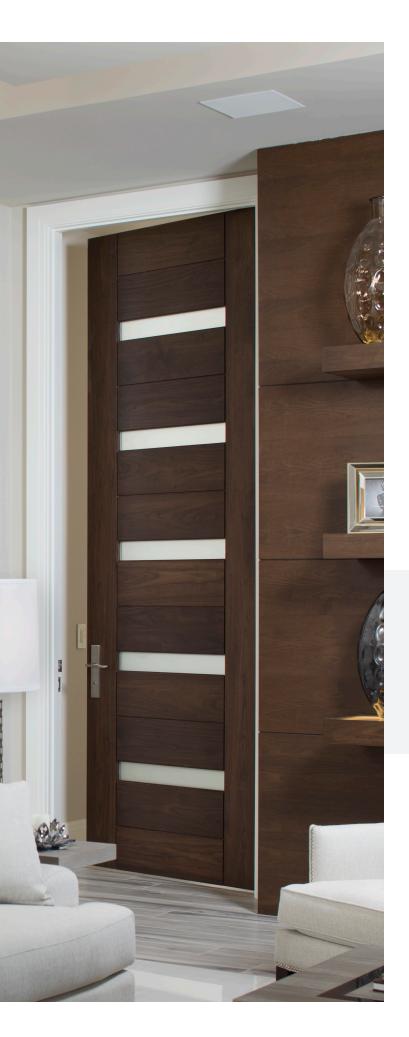

# **TM Series Door Collection**

The Tru&Modern<sup>™</sup> (TM) Door Collection consists of over 100 contemporary door styles. A modern take on classic stile and rail door construction. Clean, strong lines. Custom design options. Bold accents. This collection radically alters the concept of what a door can bring to today's modern and contemporary interiors.

- Radius & kerf cut reveal options
- Glass, metal and leather insert options
- Made to order in sizes up to 4' × 10'

### 9-Rail Stacked Rail Door Styles

**¼" Kerf Cut Reveal** Bold, sharp lines