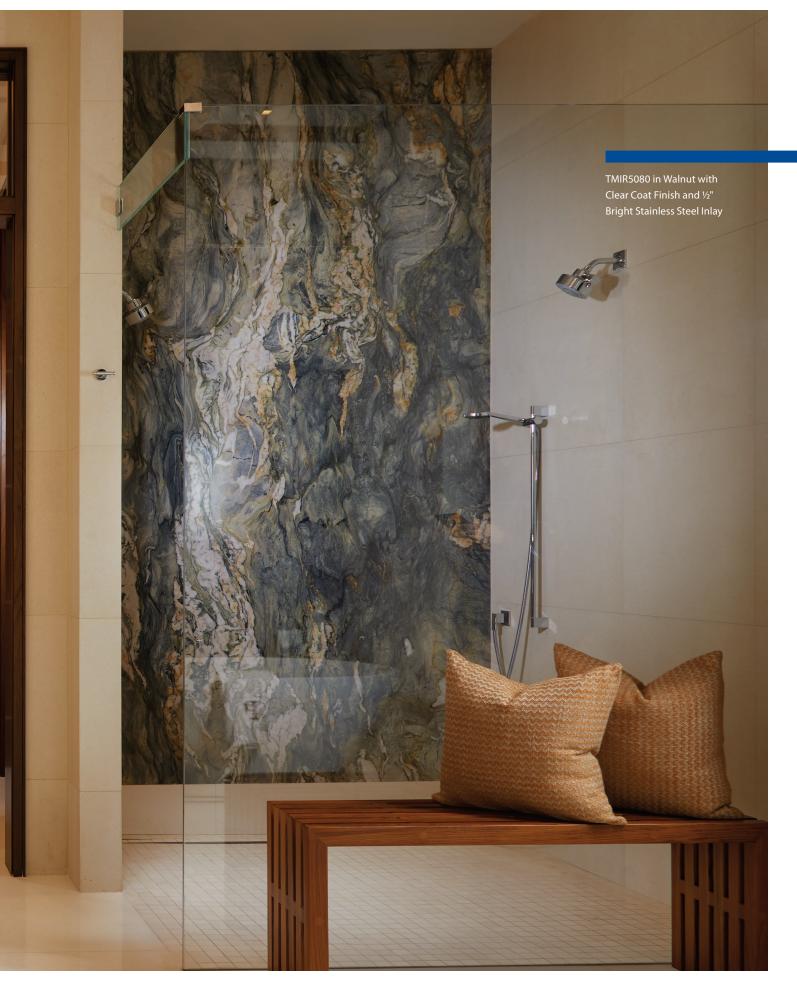

# TMIR Series Door Collection

Modern architecture demands exacting specifications. The Tru&Modern Infinite Rail Series brings a luxurious level of sophistication with kerf cuts or metal inlays that traverse the complete width of the door.

- Features kerf cut reveals and stainless steel inlays
- Select either MDF or one of our many standard wood species
- Made to order in sizes up to 4' × 10'

## **Reveal Options**

TMIR horizontal reveal doors are available with the following reveal options:

1/4" Kerf Cut Reveal

**⅛" Kerf Cut Reveal** MDF Only

1/2" Kerf Cut Reveal MDF Only

1/2" Bright Stainless Steel Inlay