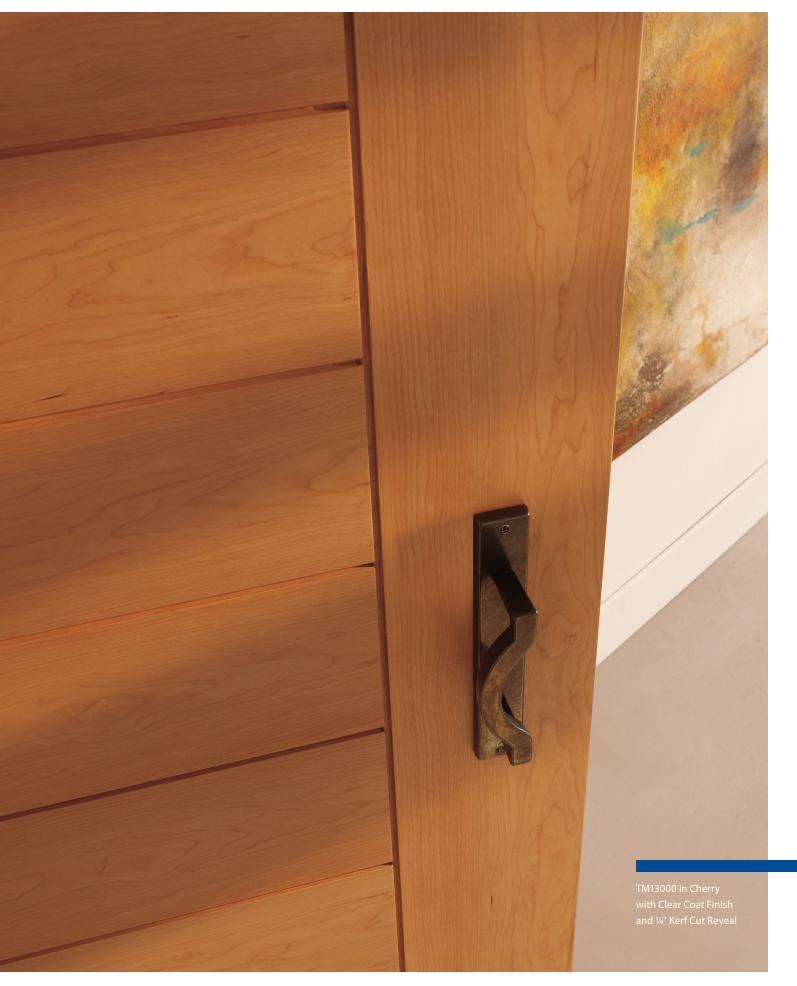

in both wood or MDF

TMP1000 Modern Plank Barn Door in Rift Sawn White Oak with Honey Finish and ¼" Kerf Cut Reveal



## **Tiered Mouldings**

Create a sophisticated look from even the simplest door. Combine one of our TS Series panel door styles with your choice of applied tiered moulding to add instant impact and contemporary appeal. Tiered mouldings are available for door styles with rectangular panels and look best on styles with fewer panels.



Avant



Evoke



Cove



Linea



Empire



Miracle







# **Wood Species**

TruStile offers the broadest selection of wood species on the market. Choose from our standard selections below, or custom order virtually any species. All of our standard wood species are available FSC<sup>®</sup> certified which ensures responsible forestry.





#### BRING OUT THE BEAUTY OF WOOD

### **Fresh New Stains**

TruStile introduced three beautiful new stain options to bring the latest on-trend wood finishes to your home.

View our complete selection of stain options on our website.



For White Oak: Choose rift sawn, plain sawn or quarter sawn. All shown on plain sawn.



TMF1000 in Walnut with Bleached Finish



# **Design Every Opening**

Customize doors to create a look that is uniquely yours. TruStile makes it easy to substitute panels and inserts with archiectural glass, resin, leather and metal options. These are just a sampling of the wide variety of materials available. Refer to our website to see the complete selection of our latest materials.

### Architectural Glass & 3form® Resin



Clear



Satin Barcode









Reeded