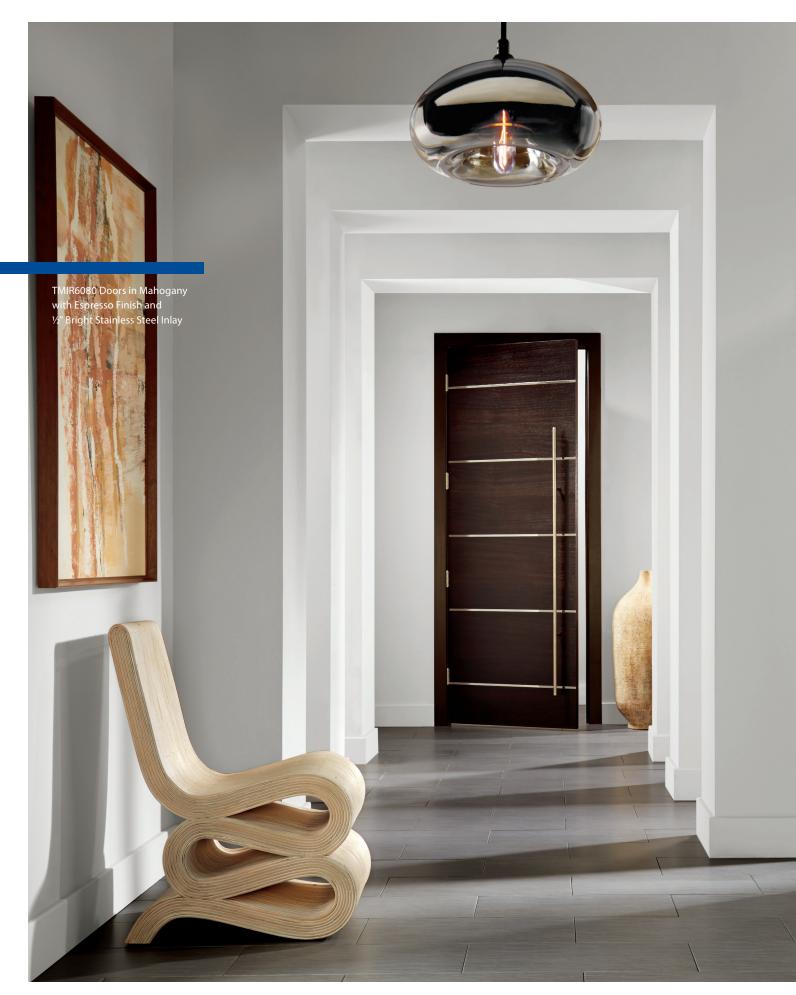

# TMIR Series Door Collection

Modern architecture demands exacting specifications. The Tru&Modern Infinite Rail Series brings a luxurious level of sophistication with kerf cuts or metal inlays that traverse the complete width of the door.

- Features kerf cut reveals and stainless steel inlays
- Select either MDF or one of our many standard wood species
- Made to order in sizes up to 4' × 10'