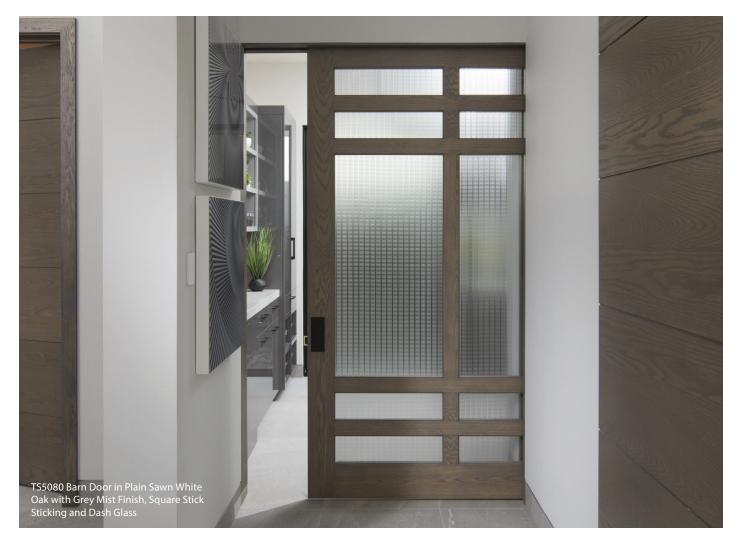

#### **Modern Adaptation Door Styles**

**Note:** Door styles are shown with the new modern wide stile. Shaded panels indicate an insert option: leather, metal, glass, resin or a flat MDF or wood panel.