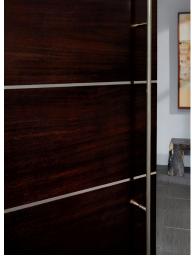

# TMIR Series Door Collection

Modern architecture demands exacting specifications. The Tru&Modern Infinite Rail Series brings a luxurious level of sophistication with kerf cuts or metal inlays that traverse the complete width of the door.

- Features kerf cut reveals and stainless steel inlays
- Select either MDF or one of our many standard wood species
- Made to order in sizes up to 4' × 10'

## **Reveal Options**

TMIR horizontal reveal doors are available with the following reveal options:

1/4" Kerf Cut Reveal

**⅛" Kerf Cut Reveal** MDF Only

1/2" Kerf Cut Reveal MDF Only

1/2" Bright Stainless Steel Inlay

1/2" Brushed Stainless Steel Inlay