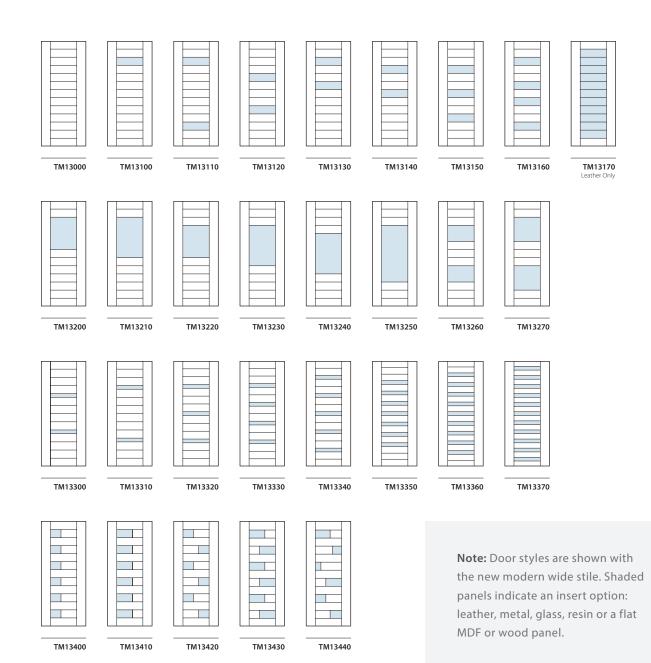

### 13-Rail Stacked Rail Door Styles

#### **Modern Adaptation Door Styles**

**Note:** Door styles are shown with the new modern wide stile. Shaded panels indicate an insert option: leather, metal, glass, resin or a flat MDF or wood panel.