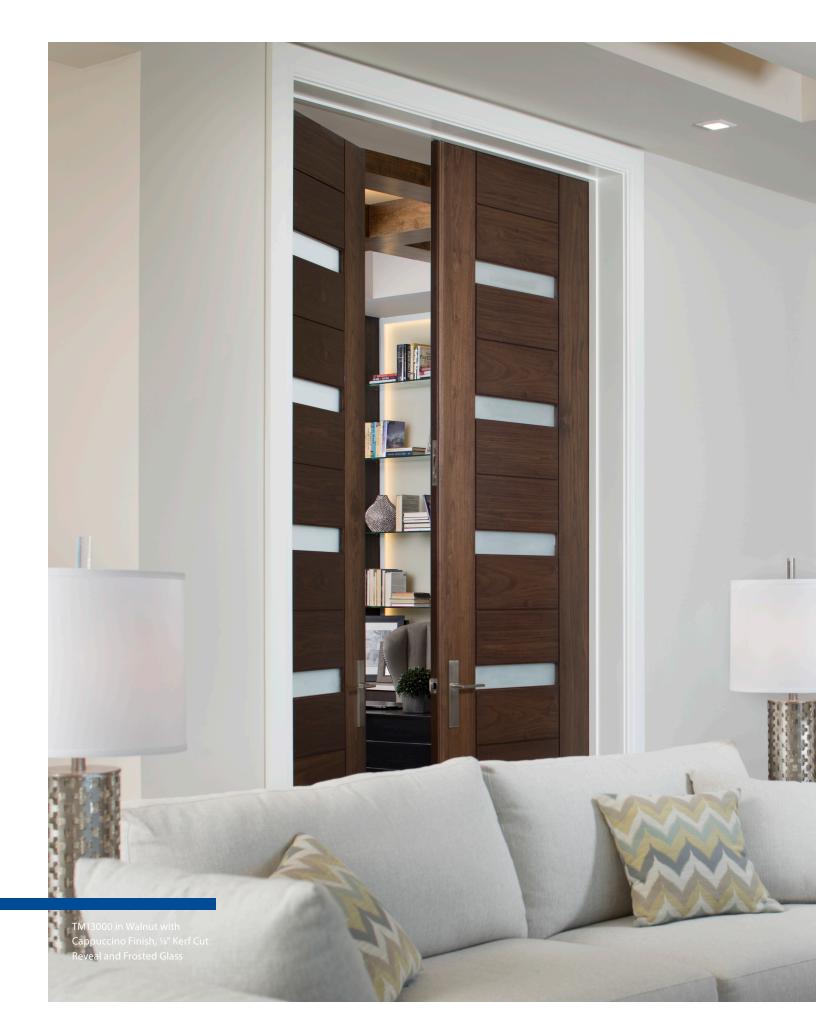

# **TM Series Door Collection**

The Tru&Modern<sup>™</sup> (TM) Door Collection consists of over 100 contemporary door styles. A modern take on classic stile and rail door construction. Clean, strong lines. Custom design options. Bold accents. This collection radically alters the concept of what a door can bring to today's modern and contemporary interiors.

- Radius & kerf cut reveal options
- Glass, metal and leather insert options
- Made to order in sizes up to 4' × 10'

### 9-Rail Stacked Rail Door Styles

**¼" Kerf Cut Reveal** Bold, sharp lines