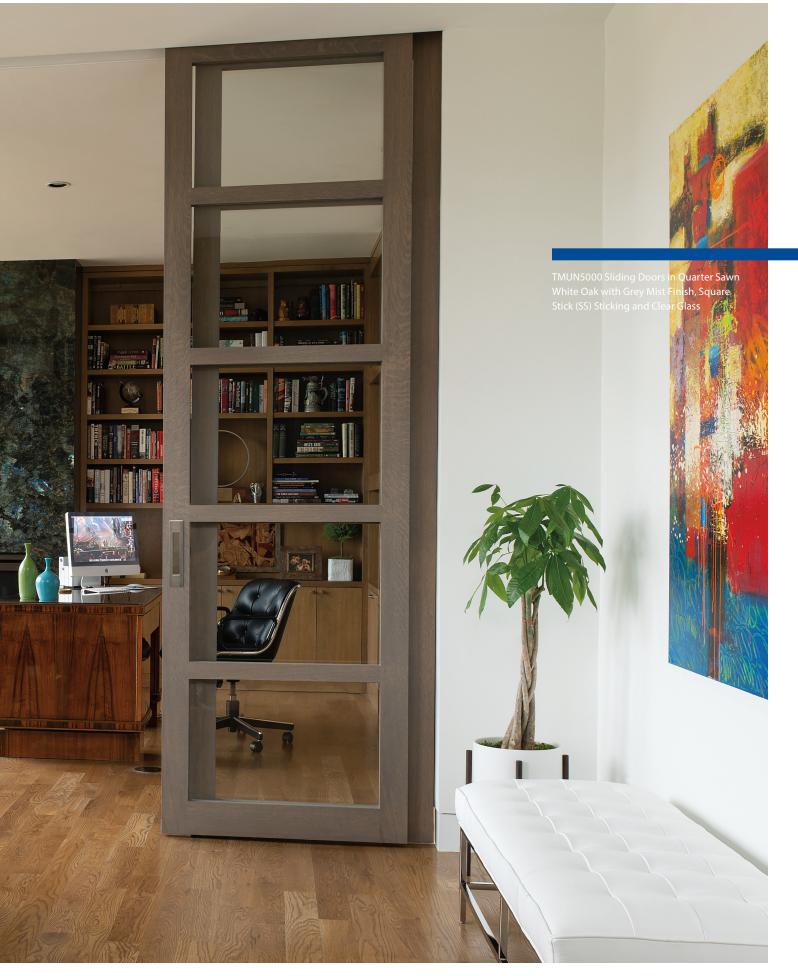

TMF1000 Flush Door in Plain Sawn White Oak with Grey Mist Finish and Matching Casing-Less Jamb