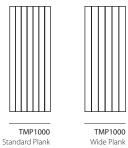

### TMP Series Door Styles

### **Reveal Options**

TMP Series modern plank doors are available with the following reveal options:

Creates a more subtle line MDF Only

For a bold, strong line MDF Only

# TMP Series Plank Door Collection

Create a contemporary version of this ageless design. Vertical planks with our ¼" kerf cut bring rich definition to modern design.

- Three kerf cut reveal options
- Choose from standard or wide plank spacing
- Made to order in sizes up to 4'×10' in both wood or MDF