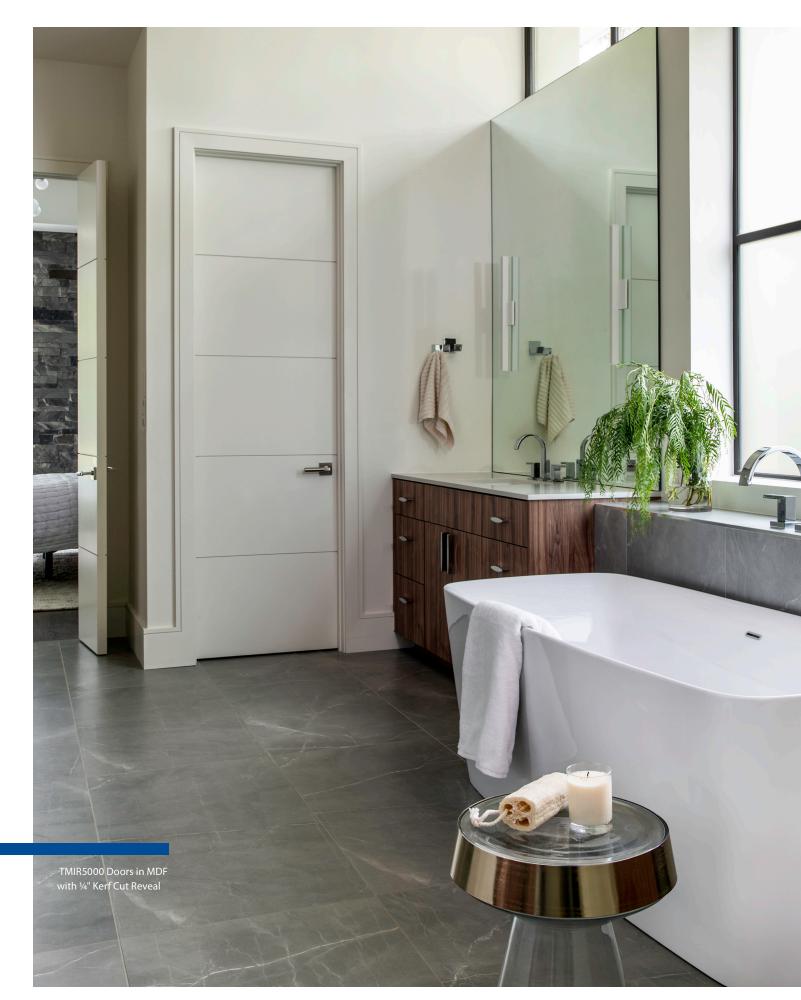

# TMIR Series Door Collection

Modern architecture demands exacting specifications. The Tru&Modern Infinite Rail Series brings a luxurious level of sophistication with kerf cuts or metal inlays that traverse the complete width of the door.

- Features kerf cut reveals and stainless steel inlays
- Select either MDF or one of our many standard wood species
- Made to order in sizes up to 4' × 10'