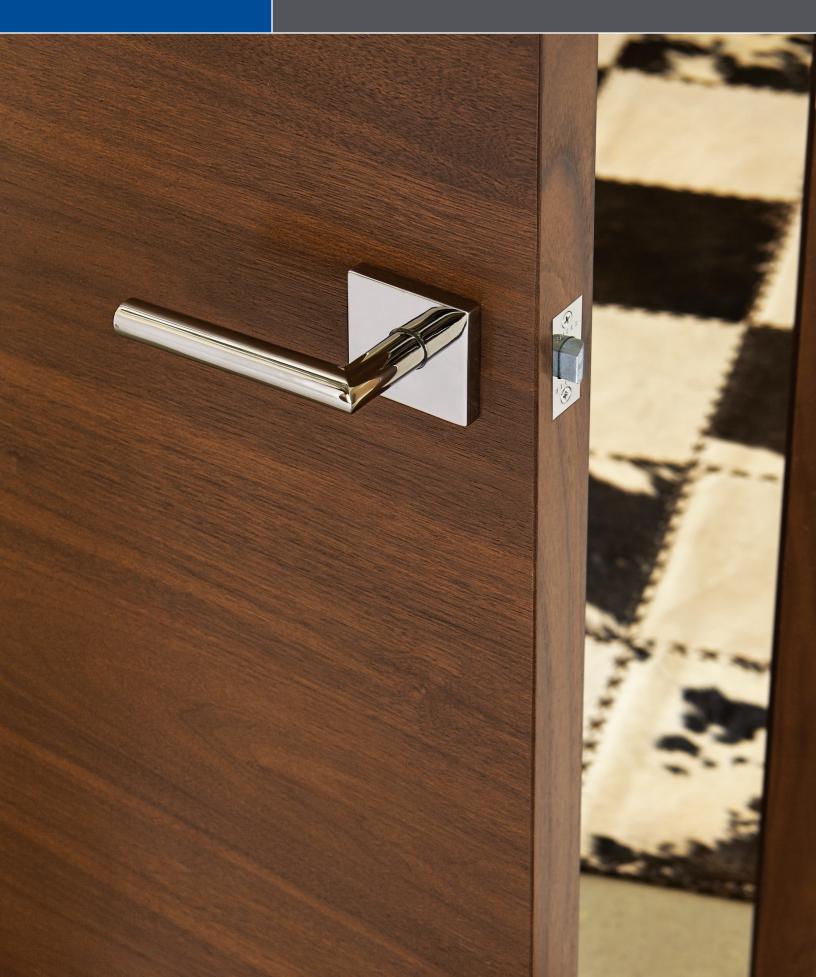

# **SLEEK YET SOULFUL**

The flush walnut doors with casing-less jambs define subtle sophistication with these luxurious side-by-side entrances to the master bath and closet.

#### Achieve the Look

Modern is all about distinctive details and they don't stop at the door. TruStile offers a modern jamb system to match the species and finish of your door. Concealed hinges are available with everything fully prepped at the factory.