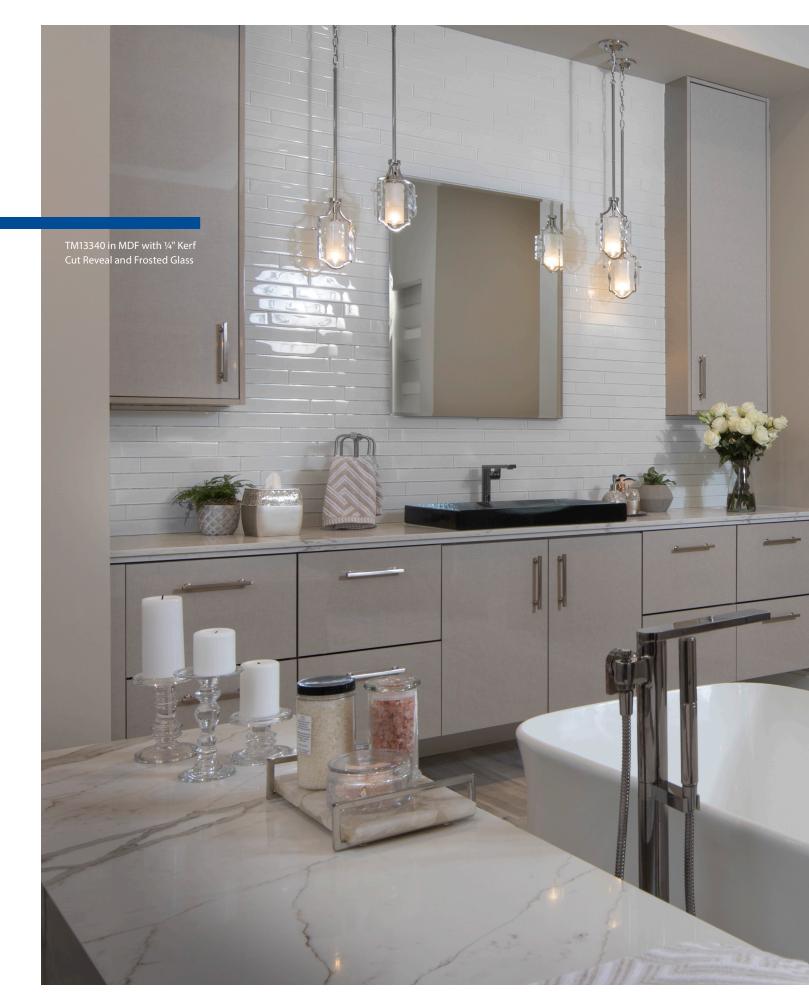

## **MDF Flush Doors**

- Highest quality, super-refined MDF creates a smooth paintable surface.
- A highly engineered core provides stability for the door while the patented Wedge Edge<sup>®</sup> provides a secure mount for hardware.
- Made to order in sizes up to  $4' \times 10'$ .

Accent on Simplicity MDF flush doors feature four additional door styles that add subtle flourishes.