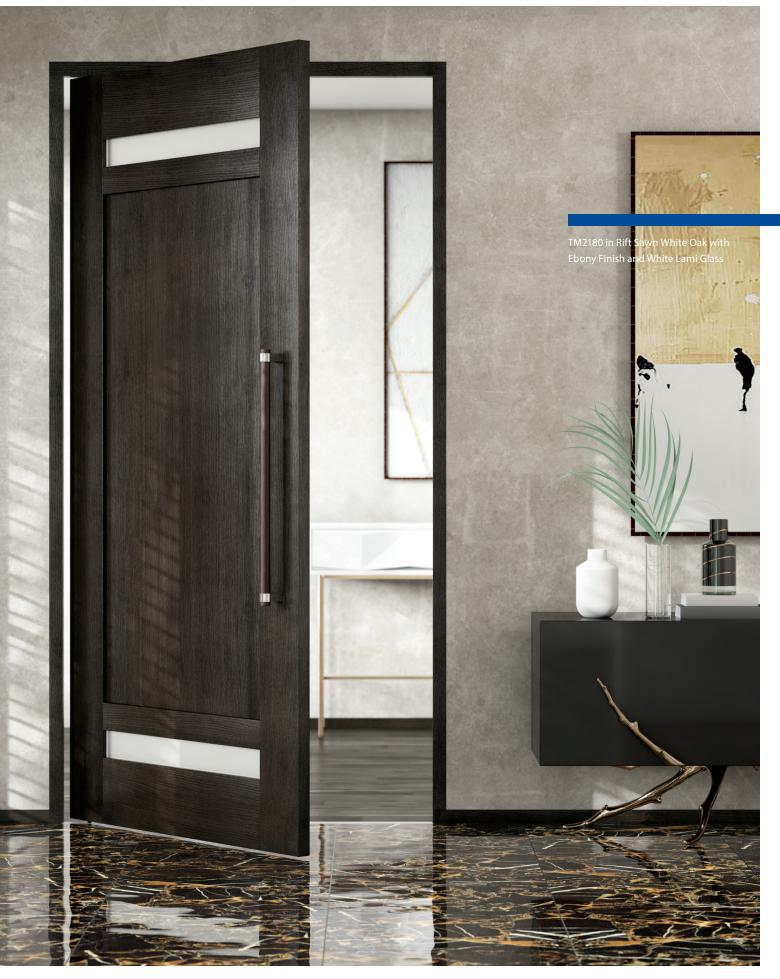

TMF1000 Flush Door in Plain Sawn White Oak with Grey Mist Finish and Matching Casing-Less Jamb