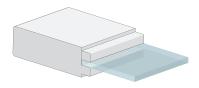

# Profile Options

TMUN Series modern panel designs are available with two profile options to frame your desired insert:

#### Square Stick (SS) Compression Fit

Compression fitting not available for leather or metal inserts. Glass cannot be replaced on compression fit doors.

#### **Square Stick (SS) Sash** Square Stick sash not available on MDF or wood used as a panel insert. Use One Step (OS) sticking to match Square Stick (SS) sash around panel inserts.