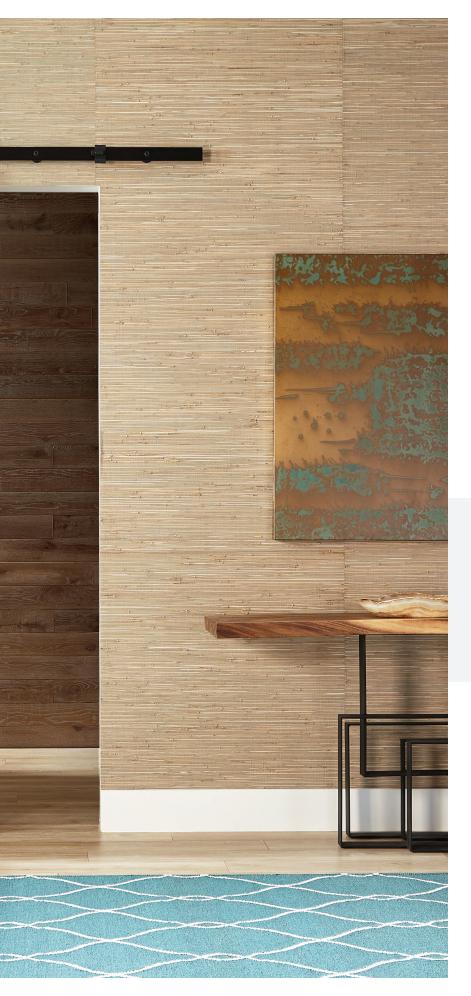

## **Tiered Mouldings**

Create a sophisticated look from even the simplest door. Combine one of our TS Series panel door styles with your choice of applied tiered moulding to add instant impact and contemporary appeal. Tiered mouldings are available for door styles with rectangular panels and look best on styles with fewer panels.

Avant

Evoke

Cove

Linea

Empire

Miracle