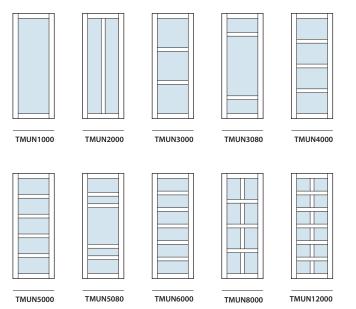

# TMUN Series Door Collection

We have expanded our popular Tru&Modern Series to include ultra-narrow door styles that bring an all new look to today's sleek interiors.

- Featuring 4" stiles and rails
- Select either MDF or one of our many standard wood species
- All panels can be substituted with glass
- We recommend narrow hardware sets and escutcheon plates with ultra-narrow doors

TMUN3000 Pocket Doors in MDF with Square Stick (SS) Sticking and Clear Glass

#### TRU&MODERN | TMUN SERIES DOORS