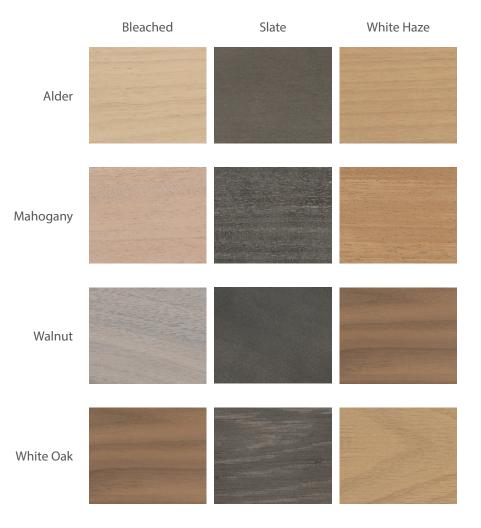

# **Wood Species**

TruStile offers the broadest selection of wood species on the market. Choose from our standard selections below, or custom order virtually any species. All of our standard wood species are available FSC<sup>®</sup> certified which ensures responsible forestry.

### **Fresh New Stains**

TruStile introduced three beautiful new stain options to bring the latest on-trend wood finishes to your home.

View our complete selection of stain options on our website.

For White Oak: Choose rift sawn, plain sawn or quarter sawn. All shown on plain sawn.