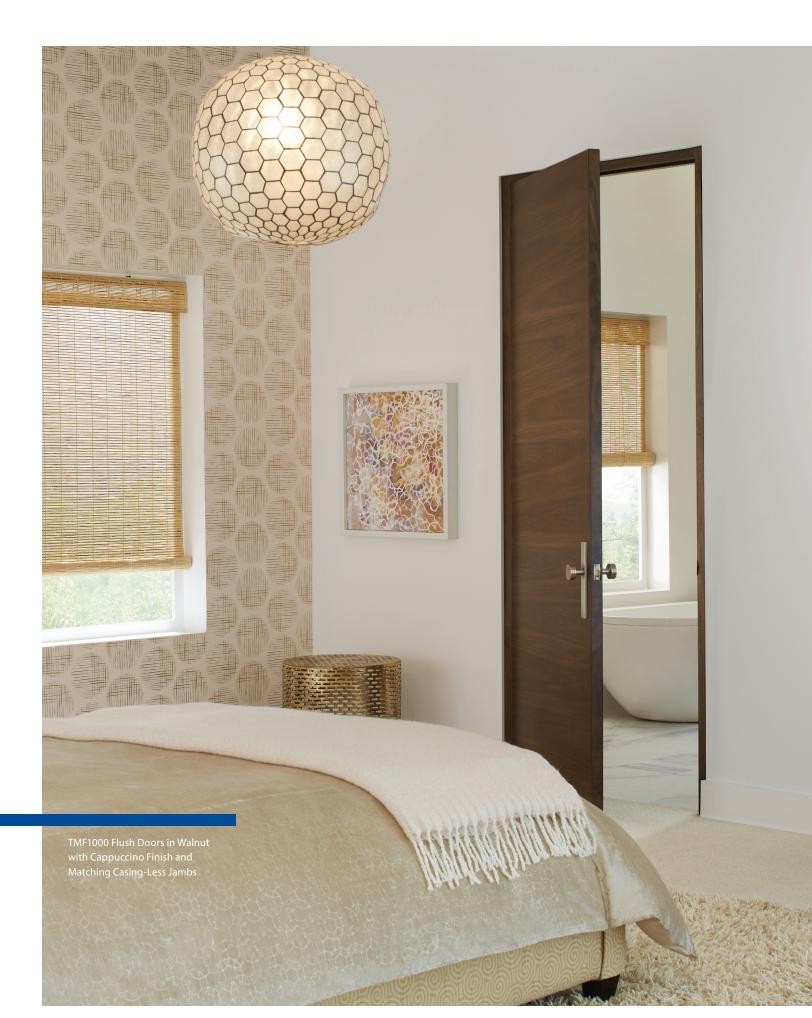

# **SLEEK YET SOULFUL**

The flush walnut doors with casing-less jambs define subtle sophistication with these luxurious side-by-side entrances to the master bath and closet.