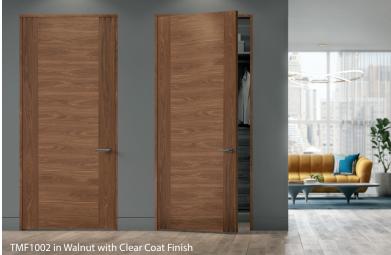

# THE PERFECT MATCH

HAND-MATCHED PAIRS

When hand-matching veneers for pairs, TruStile treats the pattern as though it was covering one extra-wide door. This creates a continuous grain pattern across the width of both doors.