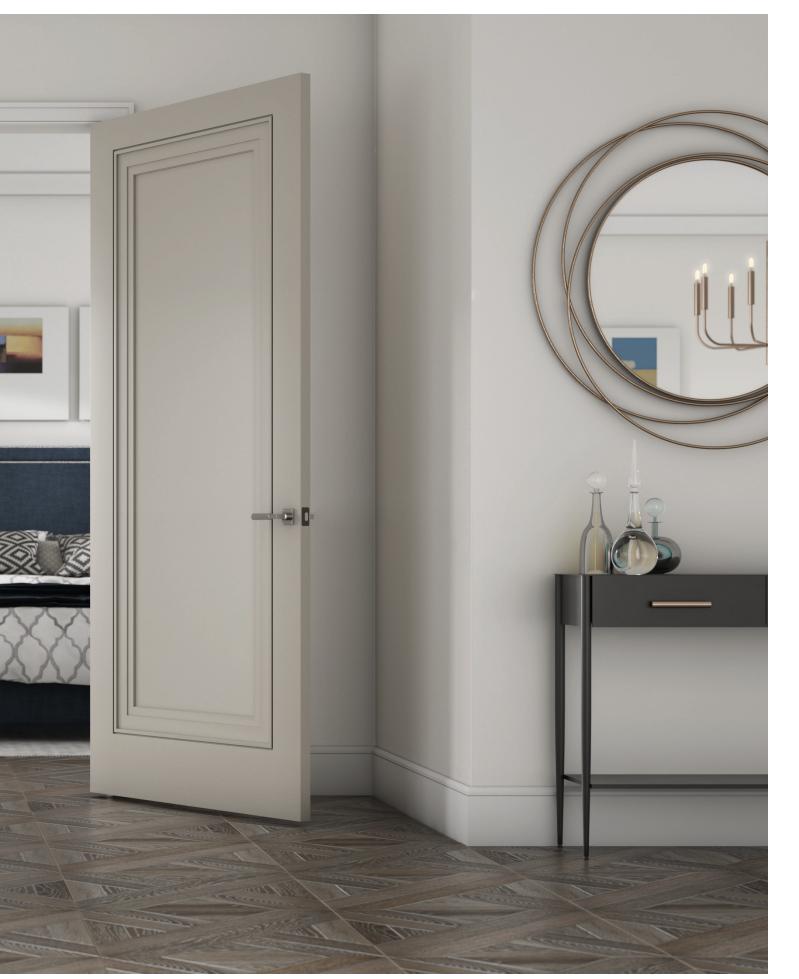

## **Tiered Mouldings**

Create a sophisticated look from even the simplest door. Combine one of our TS Series panel door styles with your choice of applied tiered moulding to add instant impact and contemporary appeal. Tiered mouldings are available for door styles with rectangular panels and look best on styles with fewer panels.

Avant

Evoke

Cove

Linea

Empire

Miracle