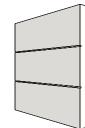

### TMP Series Door Styles

### **Reveal Options**

TMP Series modern plank doors are available with the following reveal options:

Creates a more subtle line MDF Only

For a bold, strong line MDF Only

# TMP Series Plank Door Collection

Create a contemporary version of this ageless design. Vertical planks with our ¼" kerf cut bring rich definition to modern design.

- Three kerf cut reveal options
- Choose from standard or wide plank spacing
- Made to order in sizes up to 4'×10' in both wood or MDF

TMP1000 Modern Plank Barn Door in Rift Sawn White Oak with Honey Finish and ¼" Kerf Cut Reveal