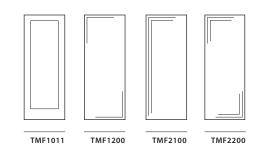

DOOR COLLECTIONS: TMF SERIES DOORS

## **MDF Flush Doors**

- Highest quality, super-refined MDF creates a smooth paintable surface.
- A highly engineered core provides stability for the door while the patented Wedge Edge<sup>®</sup> provides a secure mount for hardware.
- Made to order in sizes up to  $4' \times 10'$ .

Accent on Simplicity MDF flush doors feature four additional door styles that add subtle flourishes.