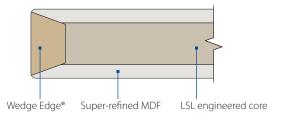

## **MDF Flush Doors**

- Highest quality, super-refined MDF creates a smooth paintable surface.
- A highly engineered core provides stability for the door while the patented Wedge Edge<sup>®</sup> provides a secure mount for hardware.
- Made to order in sizes up to  $4' \times 10'$ .