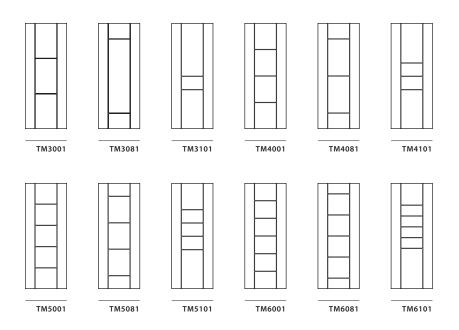

# **TM Series Door Collection**

The Tru&Modern<sup>™</sup> (TM) Door Collection consists of over 100 contemporary door styles. A modern take on classic stile and rail door construction. Clean, strong lines. Custom design options. Bold accents. This collection radically alters the concept of what a door can bring to today's modern and contemporary interiors.

#### **Modern Adaptation Door Styles**

**Note:** Door styles are shown with the new modern wide stile. Shaded panels indicate an insert option: leather, metal, glass, resin or a flat MDF or wood panel.