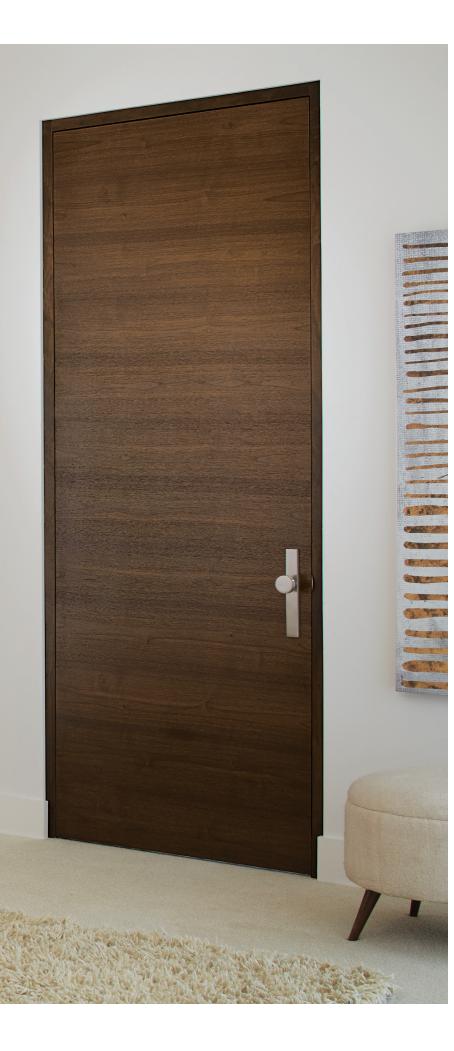

#### CUSTOM RESIDENTIAL FLUSH DOORS

# **BEAUTIFULLY SIMPLE**

All other flush doors just don't deliver the refinement required for today's modern interior. TruStile flush wood doors feature <sup>1</sup>/16" thick hand-selected veneers, precision-matched to optimize the beautiful character found across each species of natural wood.

- Hand-matched <sup>1</sup>/16" veneers are available in both horizontal and vertical grain
- A highly engineered core provides stability for the door while the matching hardwood edge provides a beautiful finish
- Made to order in sizes up to  $4' \times 10'$
- Available in over 15 standard species as well as paint-grade MDF