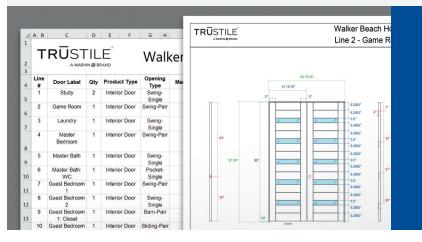

# Share Your Project with Other Apps

your door design.

Door Design Tool projects can be exported as a door schedule that opens directly in Microsoft<sup>®</sup> Excel, as a PDF of drawings or CAD models to import directly into your plans.