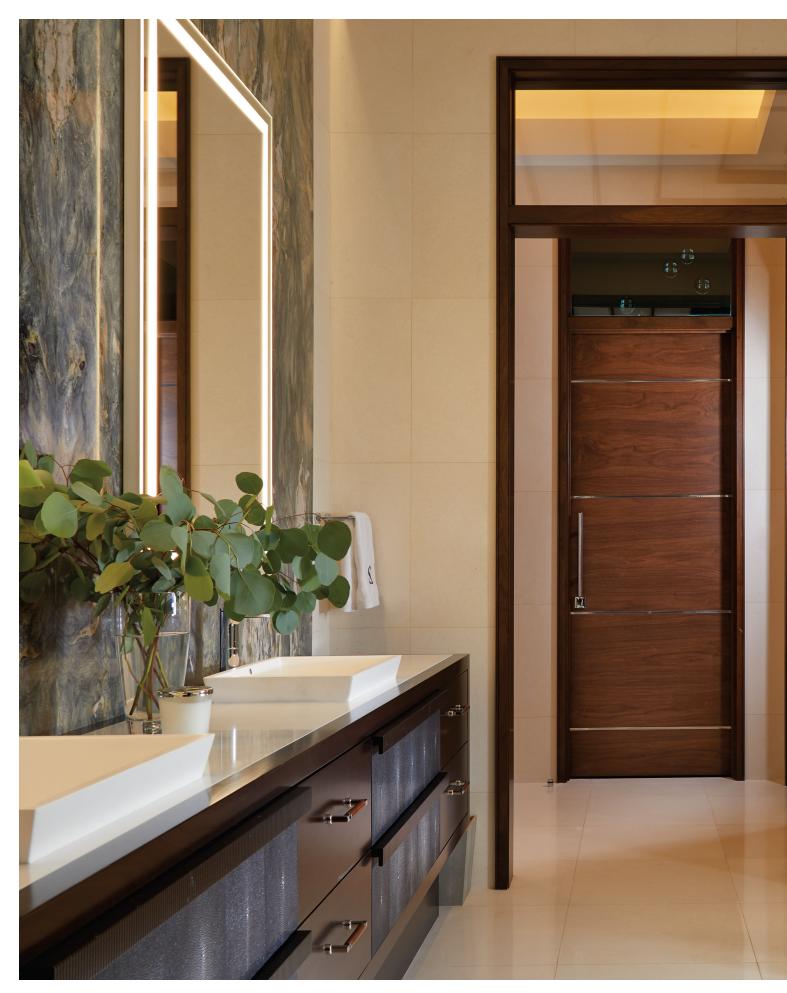

# **SLEEK YET SOULFUL**

The flush walnut doors with casing-less jambs define subtle sophistication with these luxurious side-by-side entrances to the master bath and closet.

#### Achieve the Look

Modern is all about distinctive details and they don't stop at the door. TruStile offers a modern jamb system to match the species and finish of your door. Concealed hinges are available with everything fully prepped at the factory.