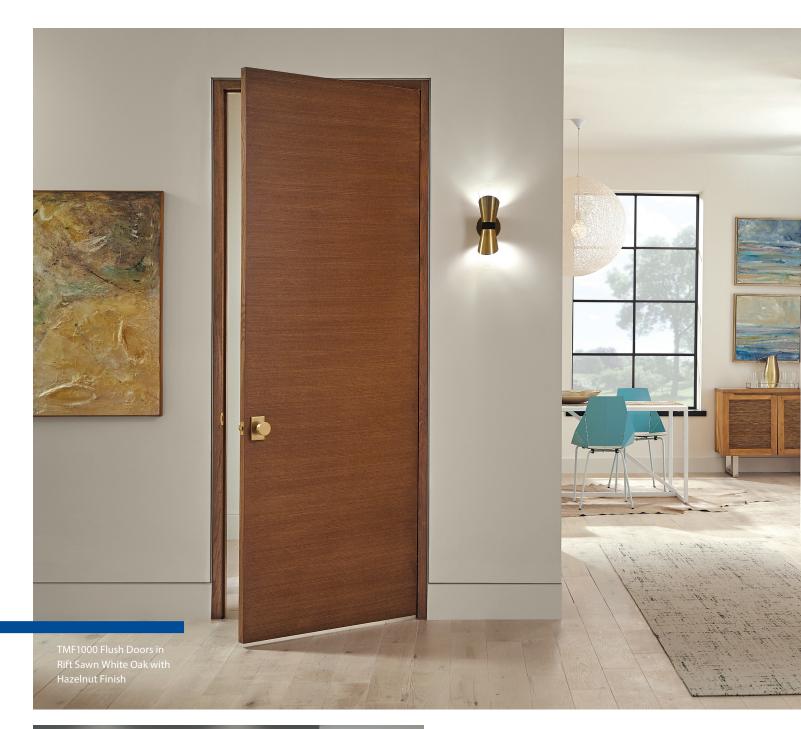

#### THE MODERN BEDROOM

# **SLEEK YET SOULFUL**

The flush walnut doors with casing-less jambs define subtle sophistication with these luxurious side-by-side entrances to the master bath and closet.