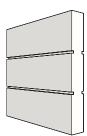

### TMP Series Door Styles

### **Reveal Options**

TMP Series modern plank doors are available with the following reveal options:

Creates a more subtle line MDF Only

For a bold, strong line MDF Only

# TMP Series Plank Door Collection

Create a contemporary version of this ageless design. Vertical planks with our ¼" kerf cut bring rich definition to modern design.

- Three kerf cut reveal options
- Choose from standard or wide plank spacing
- Made to order in sizes up to 4'×10' in both wood or MDF

TMP1000 Modern Plank Barn Door in Rift Sawn White Oak with Honey Finish and ¼" Kerf Cut Reveal