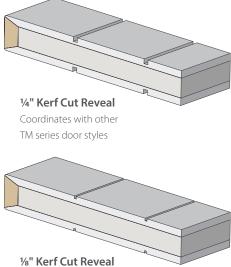

## **Reveal Options**

TM Series modern kerf door designs are available with the follow kerf reveals.

1/4" Kerf Cut Reveal

1/2" Kerf Cut Reveal MDF Only

Modern Panel Door Styles

**Note:** Door styles are shown with the new modern wide stile. Shaded panels indicate an insert option: leather, metal, glass, resin or a flat MDF or wood panel.

## **Reveal Options**

TMIR horizontal reveal doors are available with the following reveal options:

1/4" Kerf Cut Reveal

**⅛" Kerf Cut Reveal** MDF Only

1/2" Kerf Cut Reveal MDF Only

1/2" Bright Stainless Steel Inlay

### **Reveal Options**

TMIR vertical reveal doors are available with the following reveal options:

1/4" Kerf Cut Reveal

MDF Only

<sup>1</sup>/<sub>8</sub>" Kerf Cut Reveal

1/2" Kerf Cut Reveal MDF Only