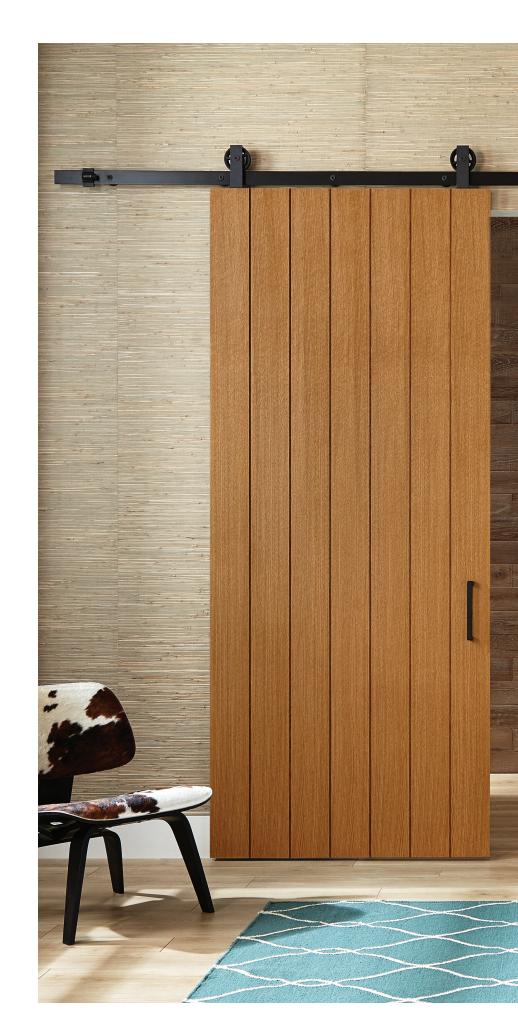

#### RUSTIC FOR TODAY

# TMP Series Plank Door Collection

Create a contemporary version of this ageless design. Vertical planks with our ¼" kerf cut bring rich definition to modern design.

- Three kerf cut reveal options
- Choose from standard or wide plank spacing
- Made to order in sizes up to 4'×10' in both wood or MDF

TMP1000 Modern Plank Barn Door in Rift Sawn White Oak with Honey Finish and ¼" Kerf Cut Reveal