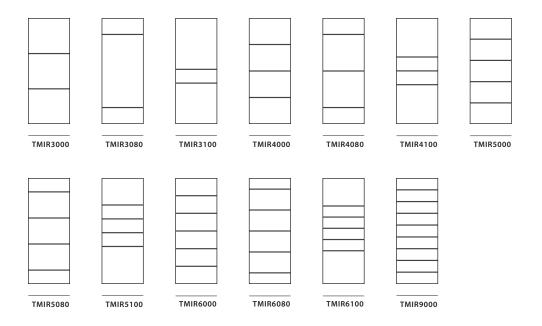

g 4" stiles and rails
- Select either MDF or one of our many standard wood species
- All panels can be substituted with glass
- We recommend narrow hardware sets and escutcheon plates with ultra-narrow doors

TMUN3000 Pocket Doors in MDF with Square Stick (SS) Sticking and Clear Glass



#### TRU&MODERN | TMUN SERIES DOORS







### MINIMALISM WITH ULTRA IMPACT

# TMIR Series Door Collection

Modern architecture demands exacting specifications. The Tru&Modern Infinite Rail Series brings a luxurious level of sophistication with kerf cuts or metal inlays that traverse the complete width of the door.

- Features kerf cut reveals and stainless steel inlays
- Select either MDF or one of our many standard wood species
- Made to order in sizes up to 4' × 10'



#### **Horizontal Reveal Doors**



## **Reveal Options**

TMIR horizontal reveal doors are available with the following reveal options:



1/4" Kerf Cut Reveal



**⅛" Kerf Cut Reveal** MDF Only



1/2" Kerf Cut Reveal MDF Only



1/2" Bright Stainless Steel Inlay



1/2" Brushed Stainless Steel Inlay







### TMIR Series Door Styles

#### **Vertical Reveal Doors**



### **Reveal Options**

TMIR vertical reveal doors are available with the following reveal options:



1/4" Kerf Cut Reveal



MDF Only

<sup>1</sup>/<sub>8</sub>" Kerf Cut Reveal



1/2" Kerf Cut Reveal MDF Only

### TMP Series Door Styles





### **Reveal Options**

TMP Series modern plank doors are available with the following reveal options:



Creates a more subtle line MDF Only



For a bold, strong line MDF Only





#### RUSTIC FOR TODAY

# TMP Se