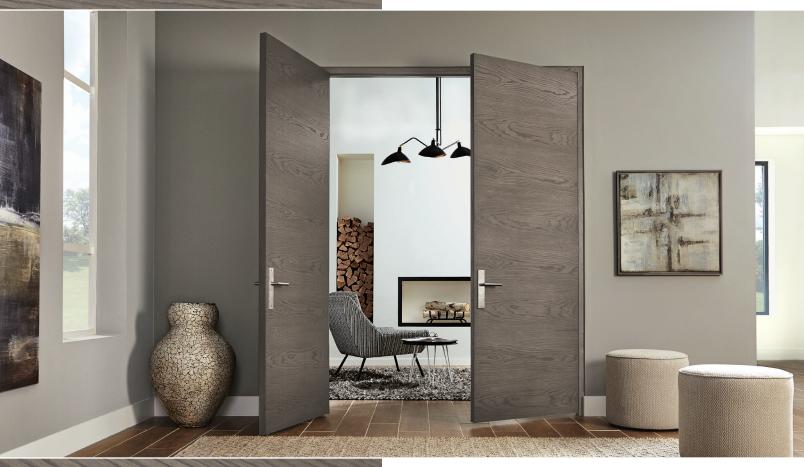

# THE PERFECT MATCH

HAND-MATCHED PAIRS

When hand-matching veneers for pairs, TruStile treats the pattern as though it was covering one extra-wide door. This creates a continuous grain pattern across the width of both doors.