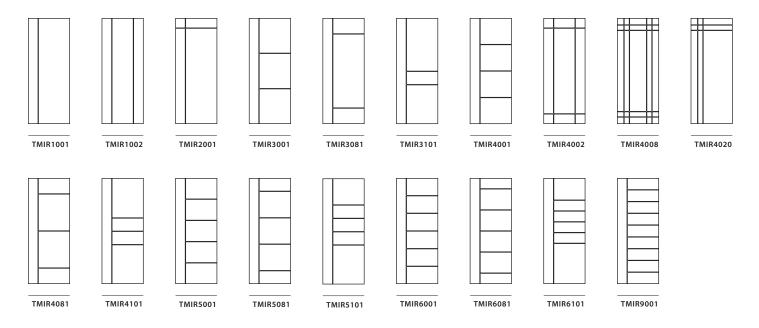

NIMALISM WITH ULTRA IMPACT

# TMIR Series Door Collection

Modern architecture demands exacting specifications. The Tru&Modern Infinite Rail Series brings a luxurious level of sophistication with kerf cuts or metal inlays that traverse the complete width of the door.

- Features kerf cut reveals and stainless steel inlays
- Select either MDF or one of our many standard wood species
- Made to order in sizes up to 4' × 10'



#### **Horizontal Reveal Doors**



## **Reveal Options**

TMIR horizontal reveal doors are available with the following reveal options:



1/4" Kerf Cut Reveal



**⅛" Kerf Cut Reveal** MDF Only



1/2" Kerf Cut Reveal MDF Only



1/2" Bright Stainless Steel Inlay



1/2" Brushed Stainless Steel Inlay







### TMIR Series Door Styles

#### **Vertical Reveal Doors**



### **Reveal Options**

TMIR vertical reveal doors are available with the following reveal options:



1/4" Kerf Cut Reveal



MDF Only

<sup>1</sup>/<sub>8</sub>" Kerf Cut Reveal



1/2" Kerf Cut Reveal MDF Only

### TMP Series Door Styles





### **Reveal Options**

TMP Series modern plank doors are available with the following reveal options:



Creates a more subtle line MDF Only



For a bold, strong line MDF Only





#### RUSTIC FOR TODAY

# TMP Series Plank Door Collection

Create a contemporary version of this ageless design. Vertical planks with our ¼" kerf cut bring rich definition to modern design.

- Three kerf cut reveal options
- Choose from standard or wide plank spacing
- Made to order in sizes up to 4'×10' in both wood or MDF

TMP1000 Modern Plank Barn Door in Rift Saw