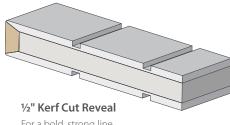

## **Reveal Options**

TM Series modern kerf door designs are available with the follow kerf reveals.

1/4" Kerf Cut Reveal

1/2" Kerf Cut Reveal MDF Only

Modern Panel Door Styles

**Note:** Door styles are shown with the new modern wide stile. Shaded panels indicate an insert option: leather, metal, glass, resin or a flat MDF or wood panel.

## **Reveal Options**

TMIR horizontal reveal doors are available with the following reveal options:

1/4" Kerf Cut Reveal

**⅛" Kerf Cut Reveal** MDF Only

1/2" Kerf Cut Reveal MDF Only

1/2" Bright Stainless Steel Inlay

### **Reveal Options**

TMIR vertical reveal doors are available with the following reveal options:

1/4" Kerf Cut Reveal

MDF Only

<sup>1</sup>/<sub>8</sub>" Kerf Cut Reveal

1/2" Kerf Cut Reveal MDF Only

### **Reveal Options**

TMP Series modern plank doors are available with the following reveal options:

Creates a more subtle line MDF Only

For a bold, strong line MDF Only