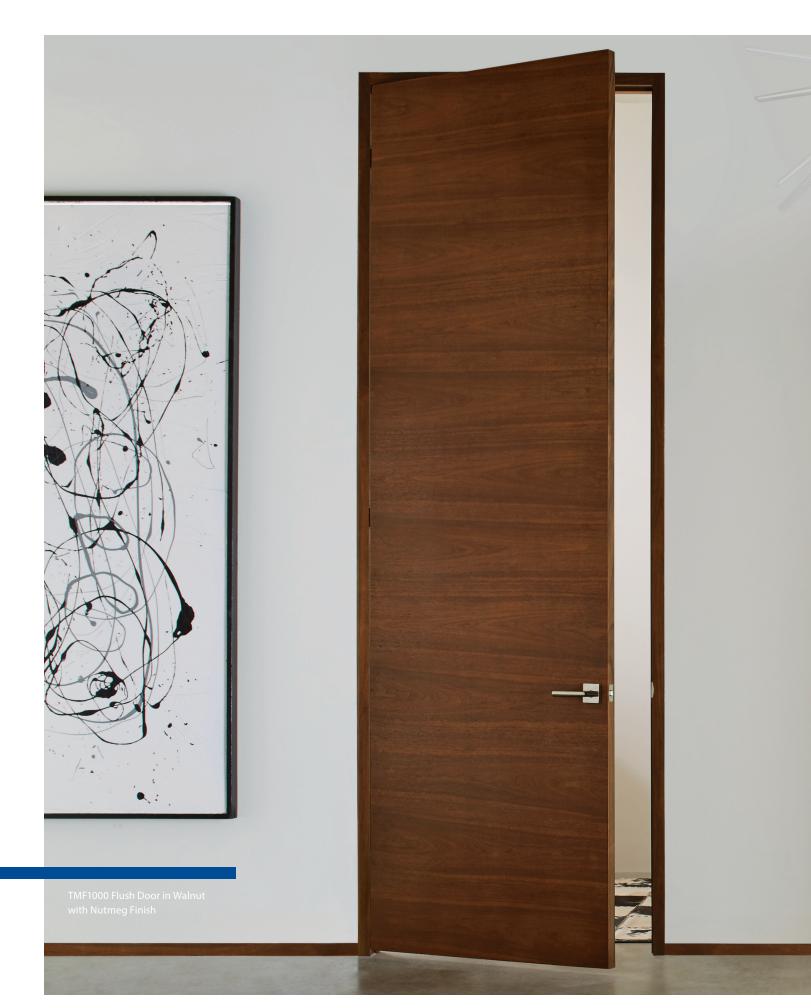

### www.trustile.com/designtool

Front Cover: TMF1000 Flush Door in Walnut with Nutmeg Finish

f h in Ø O

www.trustile.com

FOLLOW US