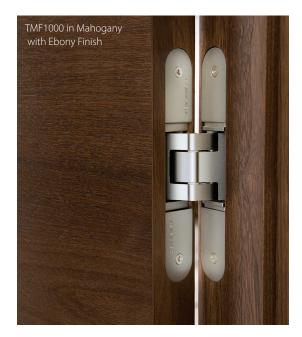

#### Achieve the Look

Modern is all about distinctive details and they don't stop at the door. TruStile offers a modern jamb system to match the species and finish of your door. Concealed hinges are available with everything fully prepped at the factory.